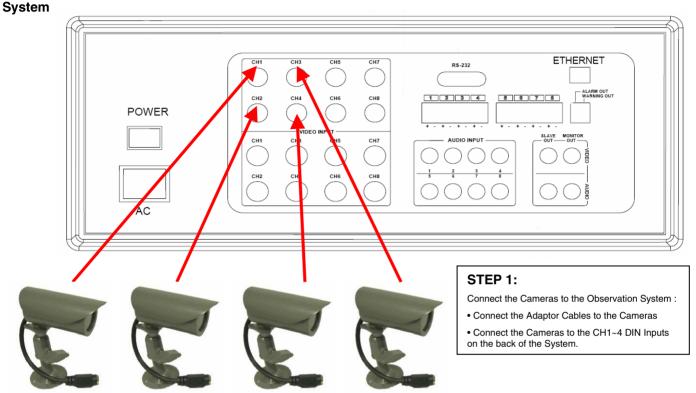

# 1 x SC21 Observation

#### 4 x SHS-4QM Cameras with Adaptor Cables

#### STEP 1:

Connect the Cameras to the Observation System :

- Connect the Adaptor Cables to the Cameras
- $\bullet$  Connect the Cameras to the CH1~8 DIN Inputs on the back of the System.